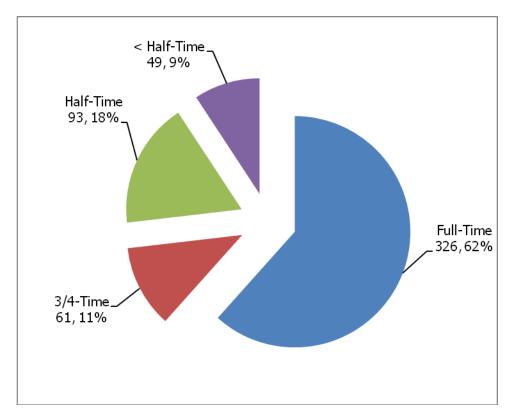

Admits   | 595    | 75.2% of applicants       |
| New Transfer Enrolled | 529    | 88.9% of admits           |

## **Original Admissions Classification**

|                     | Number | Percent |
|---------------------|--------|---------|
| Conditional/Special | 166    | 31.4%   |
| Regular             | 333    | 62.9%   |
| Provisional         | 30     | 5.7%    |

#### **Admitted/Enrolled on Probation**

|                      | Number | Percent |
|----------------------|--------|---------|
| Academic standing of | 56     | 10.6%   |
| probation            |        |         |

Age



### Gender

|            | Number | Percent |
|------------|--------|---------|
| Female     | 285    | 53.8%   |
| Male       | 234    | 44.4%   |
| Undeclared | 10     | 1.8%    |

## **Credit Load**



# Ethnicity

|                        | Number | Percent |
|------------------------|--------|---------|
| Asian                  | 16     | 3.0%    |
| Black/African American | 9      | 1.7%    |
| Hispanic/Latino        | 31     | 5.9%    |
| American Indian/Alaska | 7      | 1.3%    |
| Native                 |        |         |
| Native Hawaiian/Other  | 2      | 0.4%    |
| Pacific Islander       |        |         |
| White                  | 425    | 80.3%   |
| Not Specified          | 39     | 7.4%    |

# Citizenship

|                    | Number | Percent |
|--------------------|--------|---------|
| International      | 14     | 2.6%    |
| Permanent Resident | 12     | 2.3%    |
| US Citizen         | 503    | 95.1%   |

## **Top Countries (from country of citizenship)**