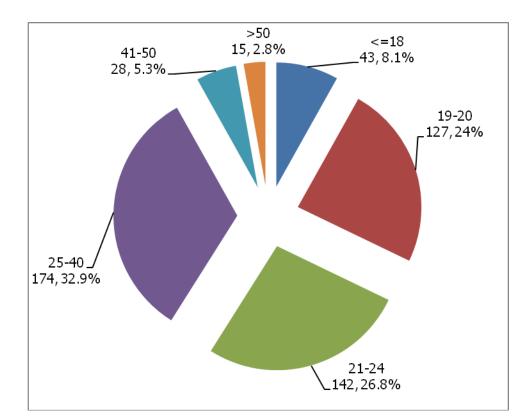

|                       | Number | Percent                   |
|-----------------------|--------|---------------------------|
| New Transfer Apps     | 791    | 20.8% of all applications |
| New Transfer Admits   | 595    | 75.2% of applicants       |
| New Transfer Enrolled | 529    | 88.9% of admits           |

## **Original Admissions Classification**

|                     | Number | Percent |
|---------------------|--------|---------|
| Conditional/Special | 166    | 31.4%   |
| Regular             | 333    | 62.9%   |
| Provisional         | 30     | 5.7%    |

#### **Admitted/Enrolled on Probation**

|                      | Number | Percent |
|----------------------|--------|---------|
| Academic standing of | 56     | 10.6%   |
| probation            |        |         |

Age



### Gender

|            | Number | Percent |
|------------|--------|---------|
| Female     | 285    | 53.8%   |
| Male       | 234    | 44.4%   |
| Undeclared | 10     | 1.8%    |

## **Credit Load**



# Ethnicity

|                        | Number | Percent |
|------------------------|--------|---------|
| Asian                  | 16     | 3.0%    |
| Black/African American | 9      | 1.7%    |
| Hispanic/Latino        | 31     | 5.9%    |
| American Indian/Alaska | 7      | 1.3%    |
| Native                 |        |         |
| Native Hawaiian/Other  | 2      | 0.4%    |
| Pacific Islander       |        |         |
| White                  | 425    | 80.3%   |
| Not Specified          | 39     | 7.4%    |

# Citizenship

|                    | Number | Percent |
|---------------