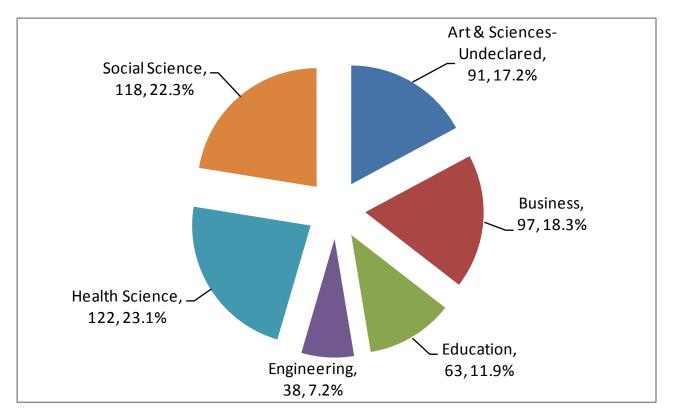

te College         | 6      | 1.1%    |
| University of Oregon              | 6      | 1.1%    |
| Eastern Idaho Technical College   | 5      | 0.9%    |
| Northwest Nazarene University     | 5      | 0.9%    |

GPA of Last School Attended for Degree-Seeking (Not a cumulative GPA of all transfer institutions – just last attended)

|                           | Number | Percent |
|---------------------------|--------|---------|
| >=3.5                     | 80     | 18.8%   |
| 3.0-3.49                  | 123    | 28.9%   |
| 2.5-2.99                  | 99     | 23.2%   |
| 2.0-2.49                  | 100    | 23.5%   |
| <2.0                      | 52     | 12.2%   |
|                           |        |         |
| Average GPA (last school) |        | 2.83    |

## **College of Major**



## **Top Majors**

|                                  | Number | Percent |
|----------------------------------|--------|---------|
| Pre-Nursing                      | 43     | 8.1%    |
| Arts & Science-Undeclared        | 29     | 5.5%    |
| Social Work                      | 25     | 4.7%    |
| Elementary Education             | 24     | 4.5%    |
| Psychology                       | 22     | 4.2%    |
| Health Science Studies           | 21     | 4.0%    |
| <b>Business &amp; Economics-</b> | 20     | 3.8%    |
| Undeclared                       |        |         |
| Criminal Justice Administration  | 20     | 3.8%    |
| Accounting                       | 17     | 3.2%    |
| General Business Management      | 16     | 3.0%    |
| Pre-Respiratory Therapy          | 13     | 2.5%