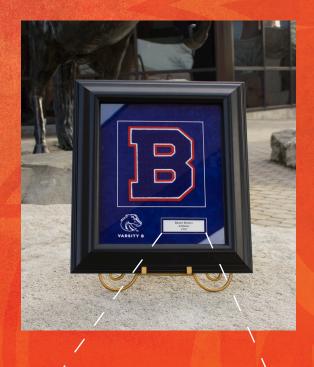

## FRAMED CHENILLE LETTER

Display Boise State pride in the home or office with a custom Boise State 'B' chenille. This one-of-a-kind award — framed in a suede matte, with an engraved plate for name, sport and years participated — can also make a great gift. Available exclusively to Boise State letter-winners.

**VARSITY B Members | \$80** 

**Lifetime VARSITY B Members | \$35** 

Non-VARSITY B Members | \$115

Price includes one year membership.

**Recent Grad | \$75** 

Price includes one year membership.

Frames are 15in x 17in with design as shown. Prices include applicable taxes, shipping and handling fees. Item will ship to address provided on form.