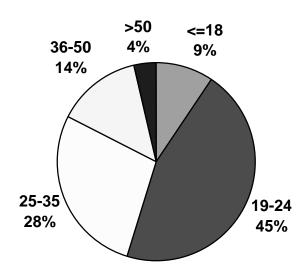

|
| <b>Total Credit Hours</b> | 197,948 |
| Total FTE                 | 13,345  |

**Career (varies from SBOE definition of these categories)** 

|               | Number | Percent |
|---------------|--------|---------|
| Undergraduate | 15,636 | 84.7%   |
| Graduate      | 1,618  | 8.8%    |
| Applied Tech  | 1,202  | 6.5%    |

#### Gender

|         | Number | Percent |
|---------|--------|---------|
| Female  | 9,901  | 53.6%   |
| Male    | 8,514  | 46.2%   |
| Unknown | 41     | 0.2%    |

Average Age

| 11 veruge rige     |             |
|--------------------|-------------|
| Group              | Average Age |
| Undergraduate      | 26          |
| Graduate           | 36          |
| Applied Technology | 31          |
| Total Average Age  | 27          |

## **Age Distribution**



#### **Class Level**



**Ethnicity** 

| Ethnetty               |        |         |
|------------------------|--------|---------|
|                        | Number | Percent |
| White                  | 15,189 | 82.3%   |
| Hispanic               | 996    | 5.3%    |
| Asian American         | 488    | 2.6%    |
| Black/African American | 251    | 1.4%    |
| Native American        | 180    | 1.0%    |
| Did Not Respond        | 1,353  | 7.4%    |

Citizenship

|                    | Number | Percent |
|--------------------|--------|---------|
| International      | 260    | 1.4%    |
| Permanent Resident | 453    | 2.5%    |
| US Citizen         | 17,743 | 96.1%   |

Idaho Resident/Nonresident (based on official residency classification)

|             | Number | Percent |
|----------