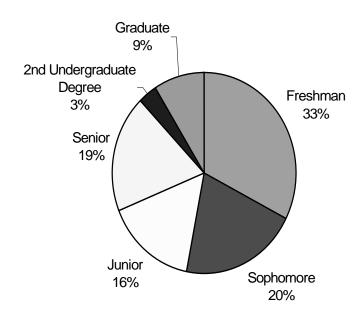

#### **Class Level**

**Ethnicity** 

| Ethnetty               |        |         |
|------------------------|--------|---------|
|                        | Number | Percent |
| White                  | 15,189 | 82.3%   |
| Hispanic               | 996    | 5.3%    |
| Asian American         | 488    | 2.6%    |
| Black/African American | 251    | 1.4%    |
| Native American        | 180    | 1.0%    |
| Did Not Respond        | 1,353  | 7.4%    |