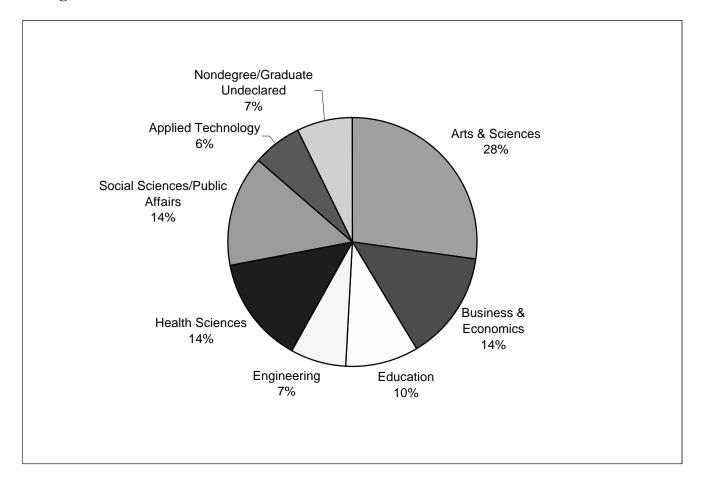

## College

**Headcount at Campus Location (duplicative)** 

|                           | Number |
|---------------------------|--------|
| Boise                     | 16,740 |
| <b>Electronic Campus</b>  | 2,038  |
| <b>Canyon County</b>      | 1,768  |
| Gowen Field               | 993    |
| Mountain Home AFB         | 225    |
| Twin Falls                | 140    |
| Micron                    | 87     |
| Mountain Home High School | 43     |