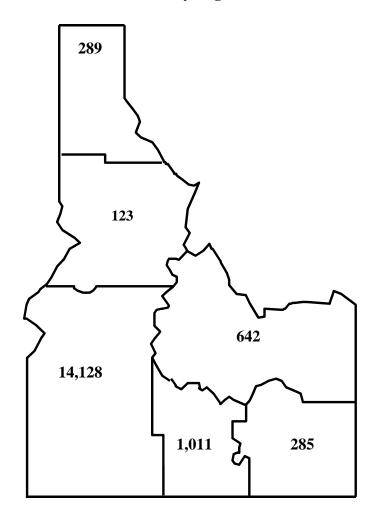

# **Enrollment By Region of State**

**Top Cities (from original permanent address)** 

| Top Cities (from original p | Number | Percent |
|-----------------------------|--------|---------|
| Boise                       | 8,283  | 45%     |
| Nampa                       | 1,377  | 8%      |
| Meridian                    | 1,254  | 7%      |
| Caldwell                    | 666    | 4%      |
| Eagle                       | 474    | 3%      |
| Mountain Home               | 435    | 2%      |
| Kuna                        | 320    | 2%      |
| Idaho Falls                 | 279    | 2%      |
| Twin Falls                  | 255    | 1%      |
| Emmett                      | 228    | 1%      |
| Pocatello                   | 134    | <1%     |
| Mountain Home AFB           | 118    | <1%     |
| Middleton                   | 110    | <1%     |
| Burley                      | 96     | <1%     |
| Star                        | 88     | <1%     |
| Rexburg                     | 75     | <1%     |
| Jerome                      | 73     | <1%     |
| Rupert                      | 60     | <1%     |
| Coeur d'Alene               | 57     | <1%     |
| Wilder                      | 56     | <1%     |
| Fruitland                   | 56     | <1%     |
| McCall                      | 55     | <1%     |
| Payette                     | 55     | <1%     |
| Homedale                    | 52     | <1%     |
| Melba                       | 52     | <1%     |
| Hailey                      | 51     | <1%     |