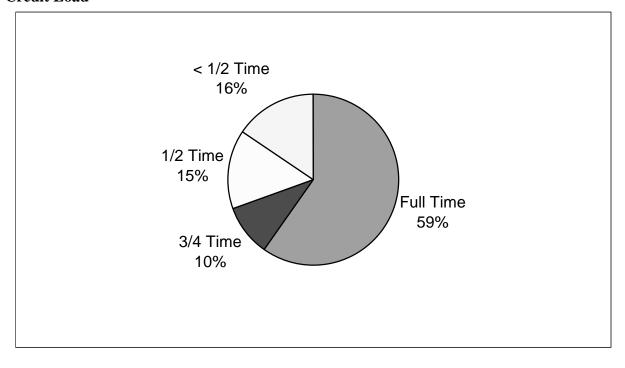

| <1%     |
| Mountain Home AFB           | 118    | <1%     |
| Middleton                   | 110    | <1%     |
| Burley                      | 96     | <1%     |
| Star                        | 88     | <1%     |
| Rexburg                     | 75     | <1%     |
| Jerome                      | 73     | <1%     |
| Rupert                      | 60     | <1%     |
| Coeur d'Alene               | 57     | <1%     |
| Wilder                      | 56     | <1%     |
| Fruitland                   | 56     | <1%     |
| McCall                      | 55     | <1%     |
| Payette                     | 55     | <1%     |
| Homedale                    | 52     | <1%     |
| Melba                       | 52     | <1%     |
| Hailey                      | 51     | <1%     |

## **Credit Load**



#### **Attendance Status**

|                                | Number | Percent |
|--------------------------------|--------|---------|
| <b>Incoming Undergraduate</b>  | 4,647  | 25%     |
| New Freshman                   | 2,165  |         |
| Transfer                       | 978    |         |
| Transfer Readmit               | 279    |         |
| Readmit                        | 1,172  |         |
| Additional Degree              | 53     |         |
|                                |        |         |
| Continuing Undergraduate       | 10,989 | 60%     |
|                                |        |         |
| <b>Incoming Applied Tech</b>   | 470    | 3%      |
| <b>Continuing Applied Tech</b> | 732    | 4%      |
|                                |        |         |
| <b>Incoming