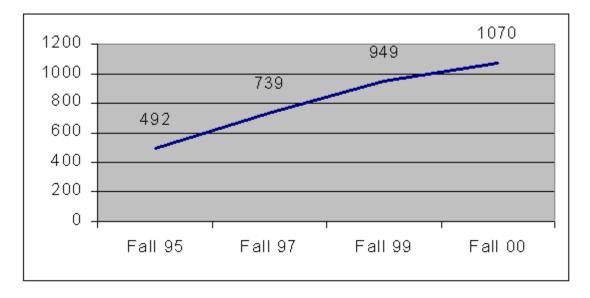

Campus**

|                           | Number | Percent |
|---------------------------|--------|---------|
| Students Enrolled at Both | 578    | 54.0%   |
| Avg. Credit Load at CC    | 5.5    |         |

## **Top Cities**

|           | Number | Percent |
|-----------|--------|---------|
| Nampa     | 417    | 39%     |
| Caldwell  | 209    | 20%     |
| Meridian  | 54     | 5%      |
| Middleton | 32     | 3%      |

# Top Majors

|                       | Number | Percent |
|-----------------------|--------|---------|
| Courses of Interest   |        | 14%     |
| Elementary Education  |        | 7%      |
| Nursing               |        | 6%      |
| Accounting            |        | 4%      |
| Practical Nursing     |        | 3%      |
| General Business Mngt |        | 3%      |



Canyon County Center Growth Trend – Headcount

## **Canyon County Center Growth Trend – Credit Hours**