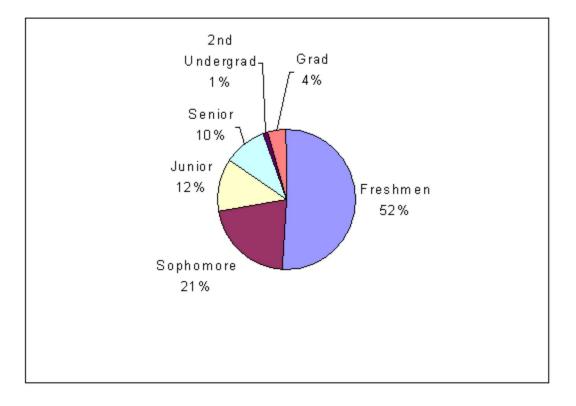

te | 934    | 87.3%   |

#### Gender

|        | Number | Percent |
|--------|--------|---------|
| Female | 728    | 68%     |
| Male   | 342    | 32%     |

#### Age



## Ethnicity

|                        | Number | Percent |
|------------------------|--------|---------|
| Asian American         | 14     | 1.3%    |
| Black/African American | 6      | 0.6%    |
| Hispanic               | 121    | 11.3%   |

| Native American | 16  | 1.5%  |
|-----------------|-----|-------|
| White           | 857 | 80.3% |
| Did Not Respond |     | 5.0%  |

## Citizenship

|                    | Number | Percent |
|--------------------|--------|---------|
| US Citizen         | 1045   | 97.7%   |
| Permanent Resident | 23     | 2.1%    |
| International      | 2      | 0.2%    |

## **Class Level**



# **Credit Load**



## **Canyon County Students Relationship With Boise Campus**

|                           | Number | Percent |
|---------------------------|--------|---------|
| Students Enrolled at Both | 578    | 54.0%   |
| Avg. Credit Load at CC    | 5.5    |         |

## **Top Cities**

|           | Number | Percent |
|-----------|--------|---------|
| Nampa     | 417    | 39%     |
| Caldwell  | 209    | 20%     |
| Meridian  | 54     | 5%      |
| Middleton | 32     | 3%      |

# Top Majors

|                       | Number | Percent |
|-----------------------|--------|---------|
| Courses of Interest   |        | 14%     |
| Elementary Education  |        | 7%      |
| Nursing               |        | 6%      |
| Accounting            |        | 4%      |
| Practical Nurs