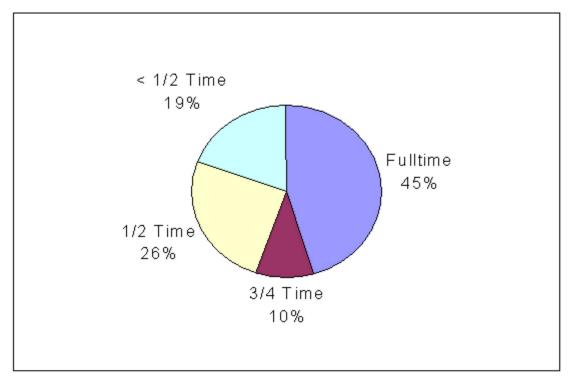

|

#### Gender

|        | Number | Percent |
|--------|--------|---------|
| Female | 728    | 68%     |
| Male   | 342    | 32%     |

#### Age



## Ethnicity

|                        | Number | Percent |
|------------------------|--------|---------|
| Asian American         | 14     | 1.3%    |
| Black/African American | 6      | 0.6%    |
| Hispanic               | 121    | 11.3%   |

| Native American | 16  | 1.5%  |
|-----------------|-----|-------|
| White           | 857 | 80.3% |
| Did Not Respond |     | 5.0%  |

## Citizenship

|                    | Number | Percent |
|--------------------|--------|---------|
| US Citizen         | 1045   | 97.7%   |
| Permanent Resident | 23     | 2.1%    |
| International      | 2      | 0.2%    |

## **Class Level**



# **Credit Load**



## **Canyon County Students Relationship With Boise Campus**

|                           | Number | Percent |
|---------------------------|--------|---------|
| Students Enrolled at Both | 578    | 54.0%   |
| Avg. Credit Load at CC    | 5.5    |         |

## **Top Cities**

|           | Number | Percent |
|-----------|--------|---------|
| Nampa     | 417    | 39%     |
| Caldwell  | 209    | 20%     |
| Meridian  | 54     | 5%      |
| Middleton | 32     | 3%      |

# Top Majors

|                       | Number | Percent |
|-----------------------|--------|---------|
| Courses of Interest   |        | 14%     |
| Elementary Education  |        | 7%      |
| Nursing               |        | 6%      |
| Accounting            |        | 4%      |
| Practical Nursing     |        | 3%