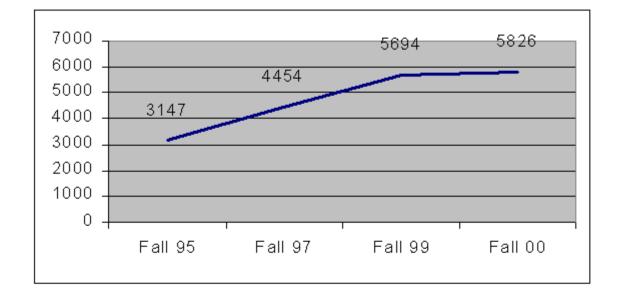

|
| Students Enrolled at Both | 578    | 54.0%   |
| Avg. Credit Load at CC    | 5.5    |         |

## **Top Cities**

|           | Number | Percent |
|-----------|--------|---------|
| Nampa     | 417    | 39%     |
| Caldwell  | 209    | 20%     |
| Meridian  | 54     | 5%      |
| Middleton | 32     | 3%      |

# Top Majors

|                       | Number | Percent |
|-----------------------|--------|---------|
| Courses of Interest   |        | 14%     |
| Elementary Education  |        | 7%      |
| Nursing               |        | 6%      |
| Accounting            |        | 4%      |
| Practical Nursing     |        | 3%      |
| General Business Mngt |        | 3%      |



Canyon County Center Growth Trend – Headcount

## **Canyon County Center Growth Trend – Credit Hours**