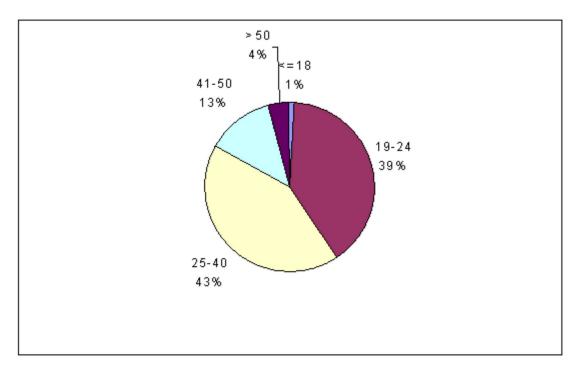

## **Canyon County Center**

## **Profile of Students**

A Report of Credit-Bearing Students as of the 10<sup>th</sup> Day of the Fall 2000 Semester

## **Total Enrolled**

|                    | Number | Percent |
|--------------------|--------|---------|
| Total Students     | 1,070  | 100%    |
| Total Credit Hours | 5,826  | 100%    |

#### Career

|               | Number | Percent |
|---------------|--------|---------|
| Applied Tech  | 90     | 8.4%    |
| Graduate      | 46     | 8.8%    |
| Undergraduate | 934    | 87.3%   |

#### Gender

|        | Number | Percent |
|--------|--------|---------|
| Female | 728    | 68%     |
| Male   | 342    | 32%     |

#### Age



## Ethnicity

|                        | Number | Percent |
|------------------------|--------|---------|
| Asian American         | 14     | 1.3%    |
| Black/African American | 6      | 0.6%    |
| Hispanic               | 121    | 11.3%   |

| Native American | 16  | 1.5%  |
|-----------------|-----|-------|
| White           | 857 | 80.3% |
| Did Not Respond |     | 5.0%  |

## Citizenship

|                    | Number | Percent |
|--------------------|--------|---------|
| US Citizen         | 1045   | 97.7%   |
| Permanent Resident | 23     | 2.1%    |
| International      | 2      | 0.2%    |

## **Class Level**



# **Credit Load**



## **Canyon County Students Relationship With Boise Campus**

|                           | Number | Percent |
|---------------------------|------